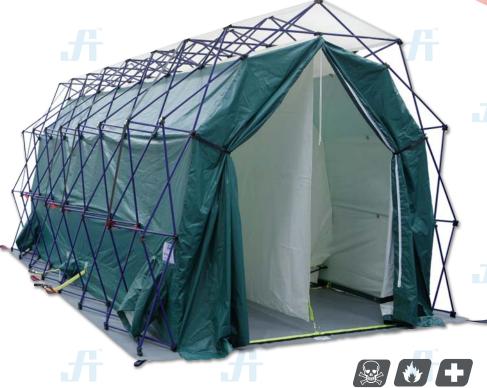

## RAPID PRO SHOWER 2-Line-7

The Rapid Pro 2-Line-7 is for effective decontamination of multiple casualties or emergency teams. The system provides two lines of decontamination for ambulatory and non-ambulatory casualties simultaneously. The shower basin occupies the three centre bays of the structure, with undressing/dressing areas at each end.

## SPECIFICATION

Shower booms: x 2
Hand Sprayers: x 2
Hand Brushes: x 2
Shower Basin: x 1
Ground sheet: x 1
Floor Riser Set: x 1

**Dimensions** (Approx.)

**External**: L 528 x W282 x H 247 cm **Internal**: L 528 x W 231 x H221 cm **Storage Size**: 53 x 45 x 85 cm

## **FEATURES**

- Articulating external frame with locking straps allows high speed deployment with high system integrity
- Highly corrosion resistant construction grade aluminium frame with alochrome treatment and polyester powder coating
- Portable & light weight
- Highly flexible, tear and chemically resistant fabric available in a choice of colours
- Articulating framed Internal shower basin
- Lines segregated by curtain to enable privacy and smooth throughput
- Switchable spray jets optional on shower booms
- Colour options: Red, Blue, Yellow, White & Green