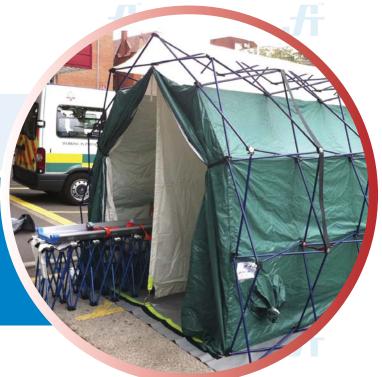

## RAPID PRO SHOWER 2-Line-7

The Rapid Pro 2-Line-7 is for effective decontamination of multiple casualties or emergency teams. The system provides two lines of decontamination for ambulatory and non-ambulatory casualties simultaneously. The shower basin occupies the three centre bays of the structure, with undressing/dressing areas at each end.

## SPECIFICATION

Shower booms: x 2
Hand Sprayers: x 2
Hand Brushes: x 2
Shower Basin: x 1
Ground sheet: x 1
Floor Riser Set: x 1

**Dimensions** (Approx.)

**External**: L 528 x W282 x H 247 cm **Internal**: L 528 x W 231 x H221 cm **Storage Size**: 53 x 45 x 85 cm

## **FEATURES**

- Articulating external frame with locking straps allows high speed deployment with high system integrity
- Highly corrosion resistant construction grade aluminium frame with alochrome treatment and polyester powder coating
- Portable & light weight
- Highly flexible, tear and chemically resistant fabric available in a choice of colours
- Articulating framed Internal shower basin
- Lines segregated by curtain to enable privacy and smooth throughput
- Switchable spray jets optional on shower booms
- Colour options: Red, Blue, Yellow, White & Green